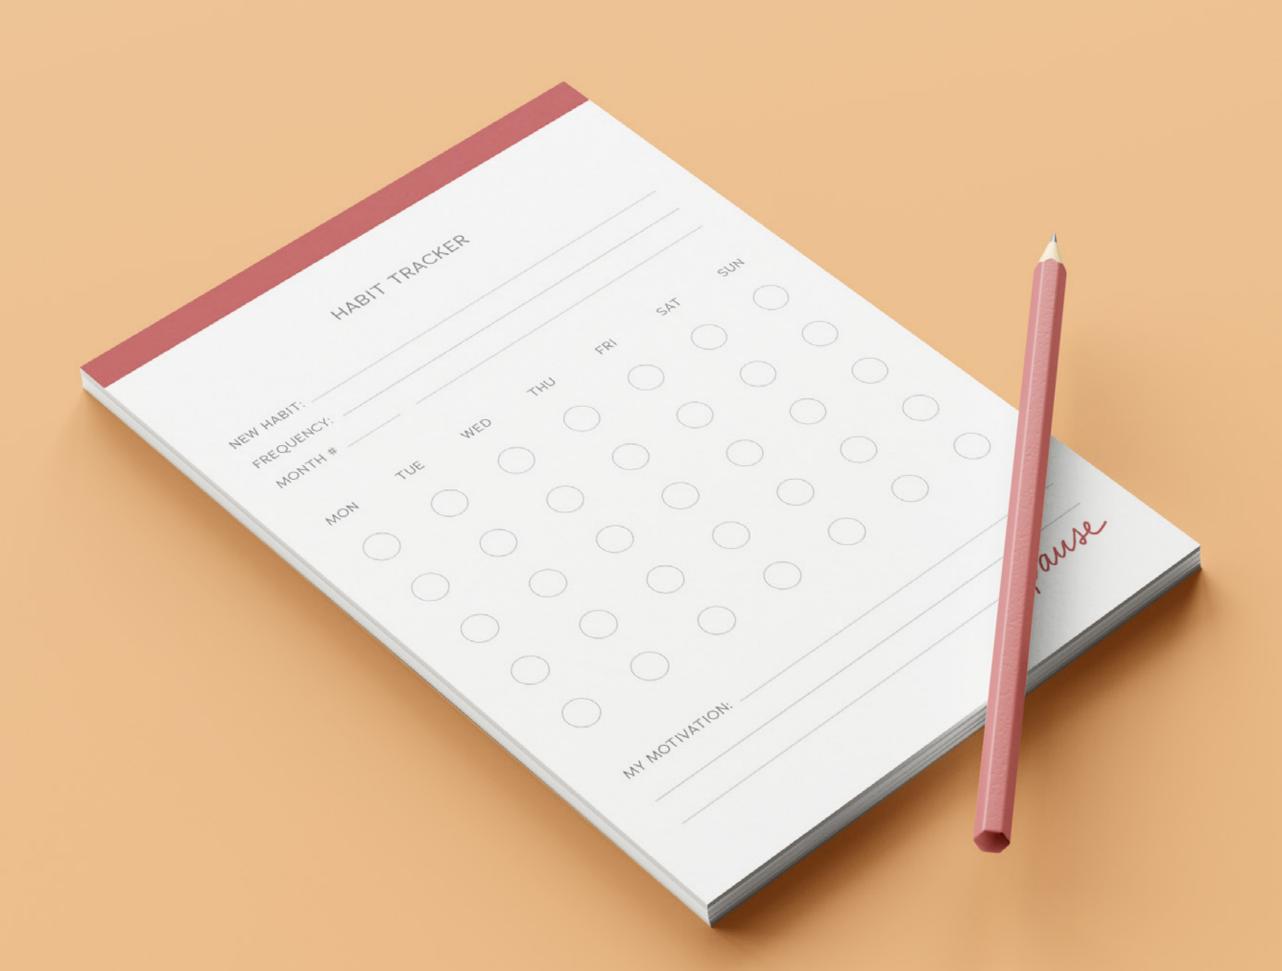

## **NOTEPADS**

| FREQUENCY: |            |     |     |     |     |     |
|------------|------------|-----|-----|-----|-----|-----|
| MON        | TUE        | WED | THU | FRI | SAT | SUN |
|            |            |     |     |     |     |     |
|            |            |     |     |     |     |     |
|            |            |     |     |     |     |     |
|            |            |     |     |     |     |     |
|            |            |     |     |     |     |     |
| лу мот     | IVATION: _ |     |     |     |     |     |